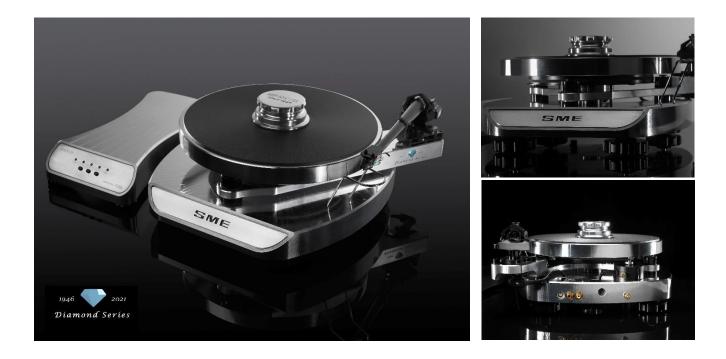

## The celebration of SME at 75 years continues with the launch of another anniversary turntable, The Diamond Series Model 12

*The 75<sup>th</sup> diamond anniversary is a significant milestone in the long history of SME with many great achievements made and still being made from inception in 1946 to becoming a premier and unique high end audio company today.* 

In celebration of our illustrious past and exciting future we are proud to announce the release of another exclusive diamond anniversary turntable developed from the highly successful Model 12. The Diamond Series Model 12 is machine finished to demonstrate the definitive precision machining, sharp lines and creative cosmetic profile. The hand finished fine detail is an expression of the craftsmanship that SME is famous for and the black chrome contrast highlights and compliments this distinctive audio engineering masterpiece.

The Diamond Series turntable range is a celebration and demonstration of SME precision engineering, traditional craftsmanship and audio excellence.

Available May 2021

Suggested Retail Price: Diamond Series Model 12 £10,024.38 GBP